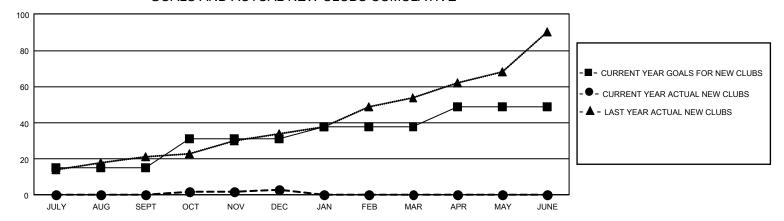

## GMT Constitutional Area 6, Group A

REPORT DOES NOT INCLUDE CLUBS IN UNDISTRICTED AREAS.

| Clubs                 |               |           |               | Members               |                           |                         |                                                    |
|-----------------------|---------------|-----------|---------------|-----------------------|---------------------------|-------------------------|----------------------------------------------------|
| RESULTS FOR 2022-2023 |               |           |               | RESULTS FOR 2022-2023 |                           |                         |                                                    |
| QUARTER               | NEW CLUB GOAL | NEW CLUBS | DROPPED CLUBS | QUARTER N             | MEMBER GROWTH NET<br>GOAL | MEMBER GROWTH<br>ACTUAL | DROPPED MEMBERS<br>ACTUAL (including<br>transfers) |
| JULY/AUG/SEPT         | 45            | 0         | 3             | JULY/AUG/SEP          | T 235                     | 343                     | 359                                                |
| OCT/NOV/DEC           | 48            | 3         | 22            | OCT/NOV/DEC           | 175                       | 503                     | 1,081                                              |
| JAN/FEB/MAR           | 21            | 0         | 0             | JAN/FEB/MAR           | 210                       | 0                       | 0                                                  |
| APR/MAY/JUNE          | 33            | 0         | 0             | APR/MAY/JUNE          | 160                       | 0                       | 0                                                  |

## GOALS AND ACTUAL NEW CLUBS CUMULATIVE