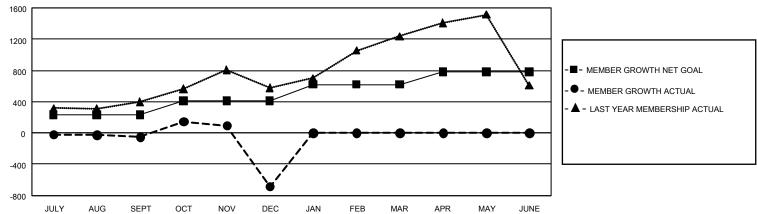

## GMT Constitutional Area 6, Group A

REPORT DOES NOT INCLUDE CLUBS IN UNDISTRICTED AREAS.

| Clubs                 |               |           |               | Members               |                           |                         |                                                    |
|-----------------------|---------------|-----------|---------------|-----------------------|---------------------------|-------------------------|----------------------------------------------------|
| RESULTS FOR 2022-2023 |               |           |               | RESULTS FOR 2022-2023 |                           |                         |                                                    |
| QUARTER               | NEW CLUB GOAL | NEW CLUBS | DROPPED CLUBS | QUARTER N             | MEMBER GROWTH NET<br>GOAL | MEMBER GROWTH<br>ACTUAL | DROPPED MEMBERS<br>ACTUAL (including<br>transfers) |
| JULY/AUG/SEPT         | 45            | 0         | 3             | JULY/AUG/SEP          | T 235                     | 343                     | 359                                                |
| OCT/NOV/DEC           | 48            | 3         | 22            | OCT/NOV/DEC           | 175                       | 503                     | 1,081                                              |
| JAN/FEB/MAR           | 21            | 0         | 0             | JAN/FEB/MAR           | 210                       | 0                       | 0                                                  |
| APR/MAY/JUNE          | 33            | 0         | 0             | APR/MAY/JUNE          | 160                       | 0                       | 0                                                  |

## GOALS AND ACTUAL MEMBERS CUMULATIVE

| DROPPED CLUBS: 25 |       | 150 CLUBS OF 523 ADDED 1<br>OR MORE NEW MEMBERS | GENDER DISTRIBUTION           |                |  |
|-------------------|-------|-------------------------------------------------|-------------------------------|----------------|--|
|                   |       |                                                 | MALE                          | 7,202 (70.59%) |  |
|                   |       |                                                 | FEMALE                        | 3,000 (29.41%) |  |
| DROPPED MEMBERS   |       |                                                 | NON BINARY                    | 0 (0.00%)      |  |
| DECEASED          | 5     |                                                 | PREFER NOT TO ANSWER          | 0 (0.00%)      |  |
| CLUB CANCELLED    | 374   |                                                 | TOTAL FAMILY UNIT MEMBERS 7,6 |                |  |
| OTHER             | 1,061 | CLICK HERE FOR                                  |                               |                |  |
| TOTAL             | 1,440 | CUMULATIVE MEMBERSHIP  DATA                     | FAMILY MEMBERS PAYING HA      | LF DUES 5,737  |  |